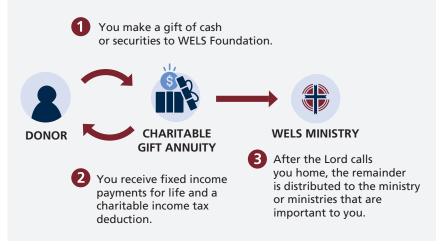

#### How does a charitable gift annuity work?

- 1 You make a gift of cash or securities to WELS Foundation.
- 2 You receive fixed income payments for life and a charitable income tax deduction.
- 3 After the Lord calls you home, the remainder is distributed to the ministry or ministries that are important to you.