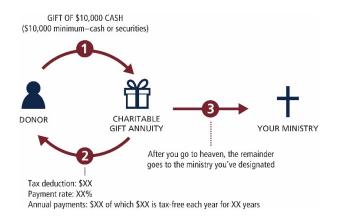

## How it works

A charitable gift annuity is simple: You make a donation to WELS Foundation using cash or securities, and they in turn provide you with fixed supplemental retirement income payments for life. When the Lord calls you home, the remaining value of your gift is distributed to [your ministry name].

Below is an illustration showing how a charitable gift annuity can work in your situation with payments beginning immediately (payments can also be deferred to a future date). In addition, you receive an immediate income tax charitable deduction, and in most instances, a portion of your gift annuity payment will be a tax-free return of the original principal. Fund your gift annuity with appreciated securities to receive the maximum tax advantage.